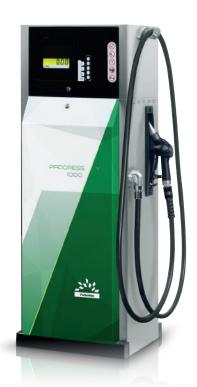

## > PROGRESS 1000

## TECHNICAL SPECIFICATIONS

| MAIN FEATURES                                 |                                                                                             |  |
|-----------------------------------------------|---------------------------------------------------------------------------------------------|--|
| Construction                                  | Frame: Galvanised Steel; Double Coated Painting                                             |  |
|                                               | Housing: Stainless Steel                                                                    |  |
|                                               | Panels: Aluminium; Double Coated Painting                                                   |  |
| Admission